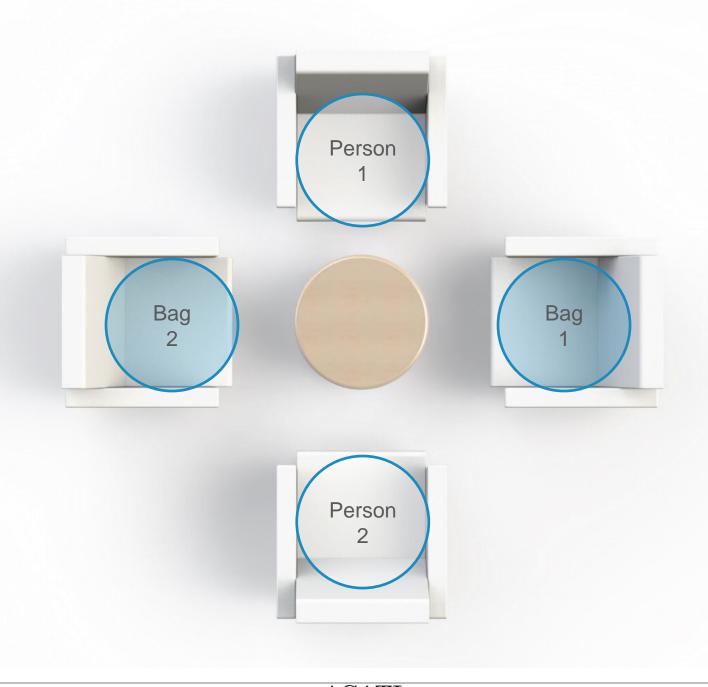

# **Tables**

## Tables (high)

80 Square Feet

## 30 Square Feet

Haven

University of Florida Smathers Library

North Park University

Comfort

Lounge

Work - Long