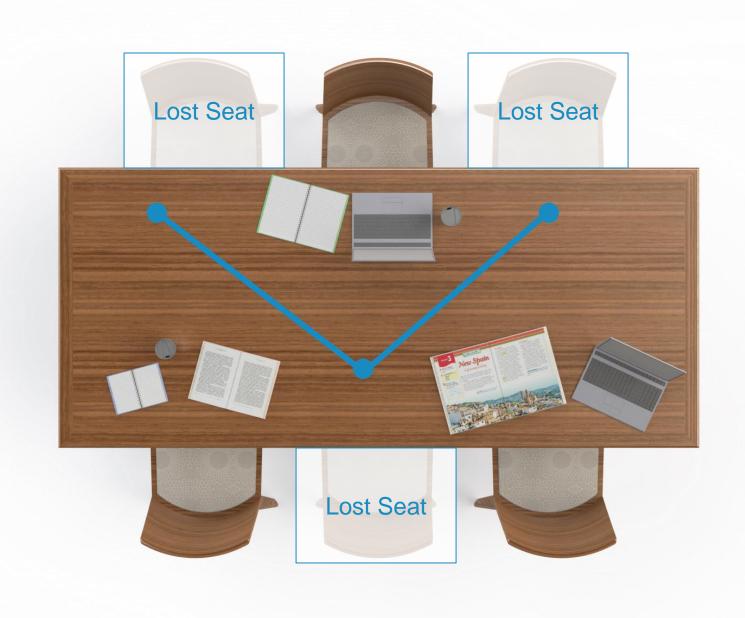

Note: Annual averages plotted 1995-2014. For 2015 the first quarter average of 2015 is shown. Due to data limitations, Silent generation is overestimated from 2008-2015.

Source: Pew Research Center tabulations of monthly 1995-2015 Current Population Surveys, Integrated Public Use Microdata Series (IPUMS)

#### PEW RESEARCH CENTER



Peace of mind

# Maslow's Hierarchy of Needs







Survival

















Survival



Time

4M year Ago Now

# **Technology**















2001 —

**→** 2016

## Communication





# Work Matter Seane



University of Florida Smathers Library



North Park University

2006 -

**→ 2016** 

23



# Increase Utilization

**Hold Aesthetic** 

Not Waste Money





# 3 Elements



Space



Haven



Comfort



Space

29















# **Tables**



























## Tables (high)









































80 Square Feet



## 30 Square Feet





Haven















University of Florida Smathers Library



North Park University



































Comfort

Lounge



Work - Long



## Work/Lounge



Work - Quick













Waiting "hanging out" (10-15 minutes)



Check Phone (10-15 minutes)



Checking Tablet (10-15 minutes)



Reading (60-90 minutes)













### Work/Lounge

#### Lounge









Dining (30-90 minutes)



Writing Work (30-90 minutes)



Computer Work (30-90 minutes)



Studying (30-90 minutes)







Quick Tasks (5-15 minutes)



Quick Drop-in (5-15 minutes)

























Space



Haven



**Comfort** 

## **Aesthetics**

Designing for Human Behavior

# Thank you

pr