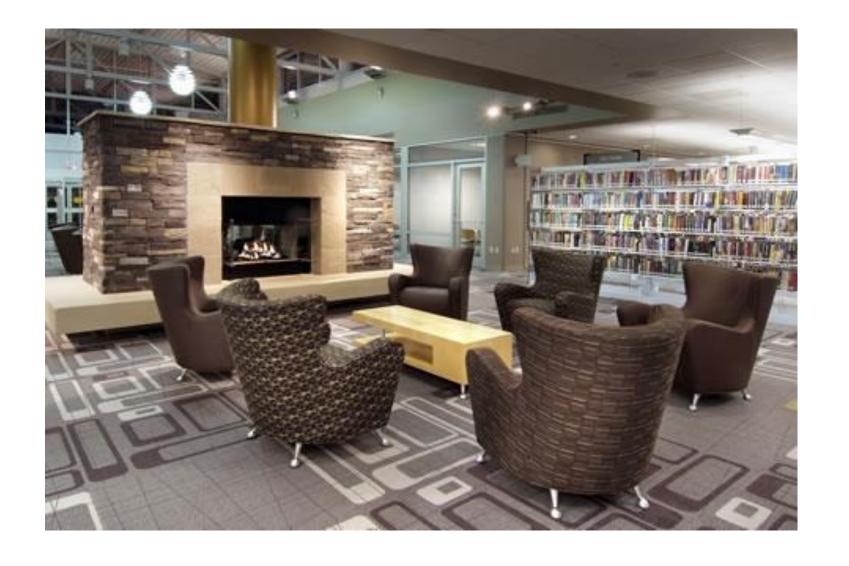

Money





# 3 Elements



Space



Haven



Comfort



Space

29















# **Tables**



























## Tables (high)









































80 Square Feet



## 30 Square Feet





Haven















University of Florida Smathers Library



North Park University



































Comfort

Lounge



Work - Long



## Work/Lounge



Work - Quick













Waiting "hanging out" (10-15 minutes)



Check Phone (10-15 minutes)



Checking Tablet (10-15 minutes)



Reading (60-90 minutes)













### Work/Lounge

#### Lounge









Dining (30-90 minutes)



Writing Work (30-90 minutes)



Computer Work (30-90 minutes)



Studying (30-90 minutes)







Quick Tasks (5-15 minutes)



Quick Drop-in (5-15 minutes)

























Space



Haven



**Comfort** 

## **Aesthetics**

Designing for Human Behavior

# Thank you

presented by Joe Agati





# questions