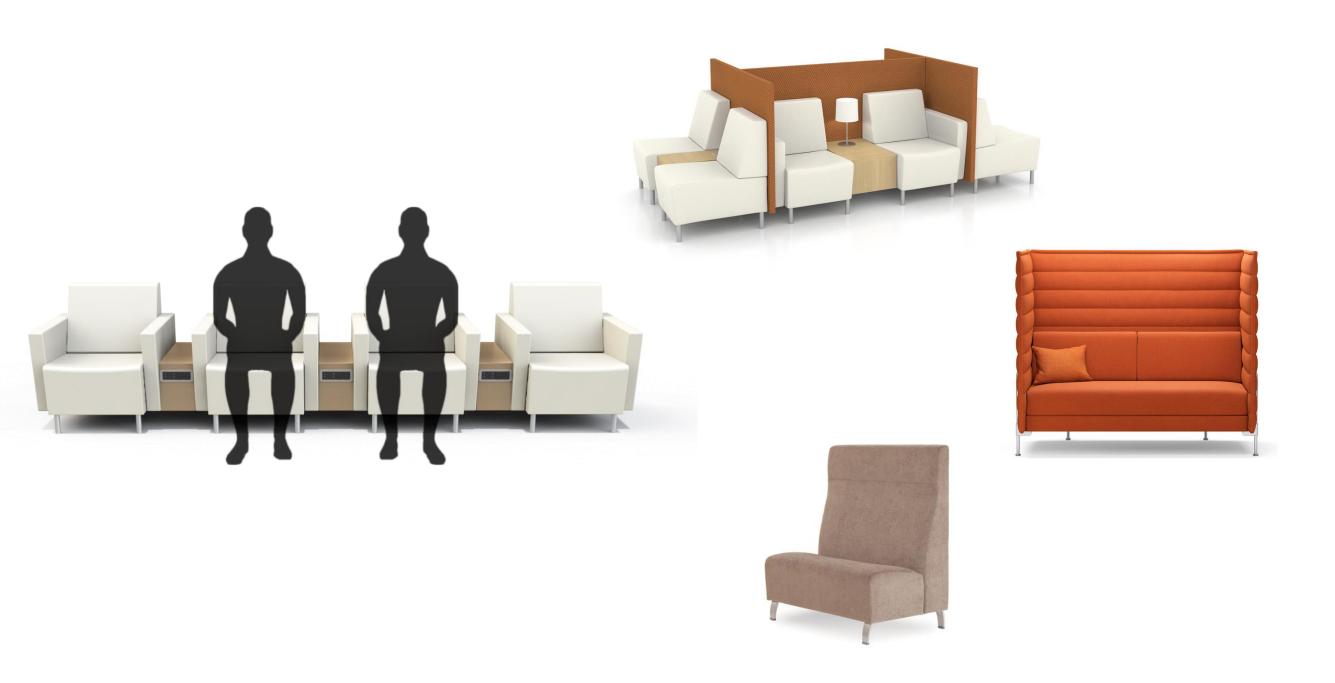

# **Tables**

## Tables (high)

80 Square Feet

## 30 Square Feet

Haven

University of Florida Smathers Library

North Park University

Comfort

Lounge

Work - Long