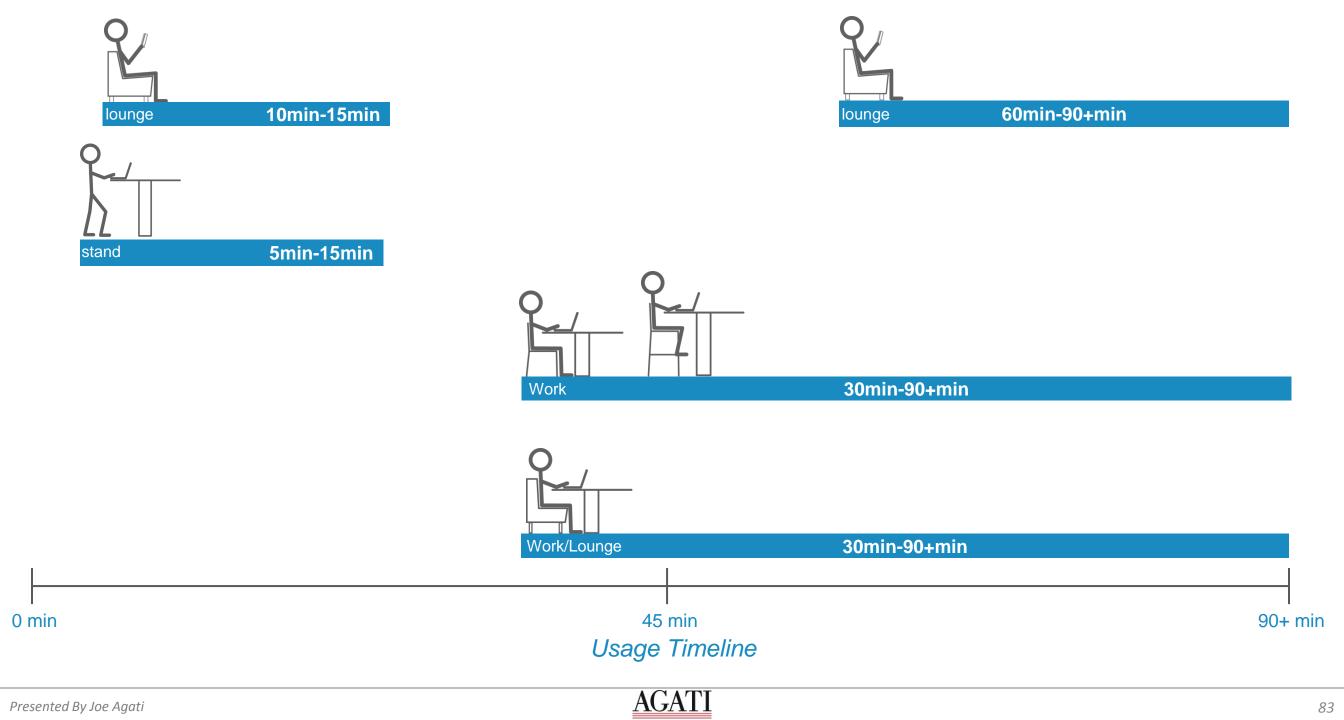

## Work/Lounge

Work - Quick

Waiting "hanging out" (10-15 minutes)

Check Phone (10-15 minutes)

Checking Tablet (10-15 minutes)

Reading (60-90 minutes)

#### Lounge

Dining (30-90 minutes)

Writing Work (30-90 minutes)

Computer Work (30-90 minutes)

Studying (30-90 minutes)

Quick Tasks (5-15 minutes)

Quick Drop-in (5-15 minutes)

Space