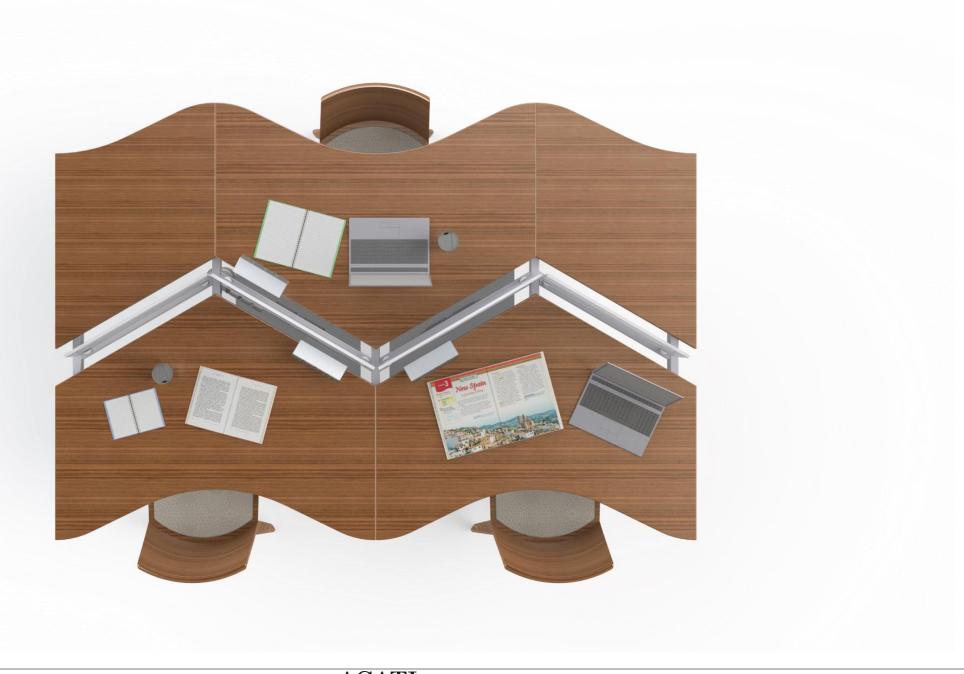

# **Tables**

## Tables (high)

80 Square Feet

## 30 Square Feet

Haven

University of Florida Smathers Library

North Park University

Comfort

Lounge

Work - Long