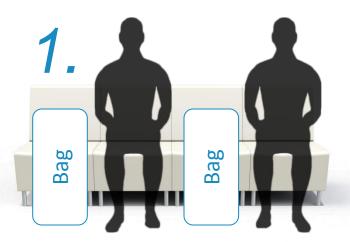

## Work/Lounge

Work - Quick

Waiting "hanging out" (10-15 minutes)

Check Phone (10-15 minutes)

Checking Tablet (10-15 minutes)

Reading (60-90 minutes)