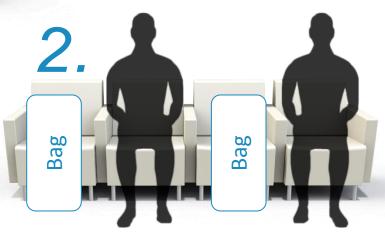

## Work/Lounge

Work - Quick

Waiting "hanging out" (10-15 minutes)

Check Phone (10-15 minutes)

Checking Tablet (10-15 minutes)

Reading (60-90 minutes)