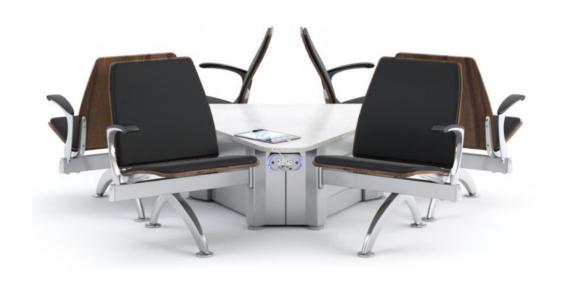

# **Tables**

## Tables (high)

80 Square Feet

## 30 Square Feet

Haven

University of Florida Smathers Library

North Park University

Comfort

Lounge

Work - Long