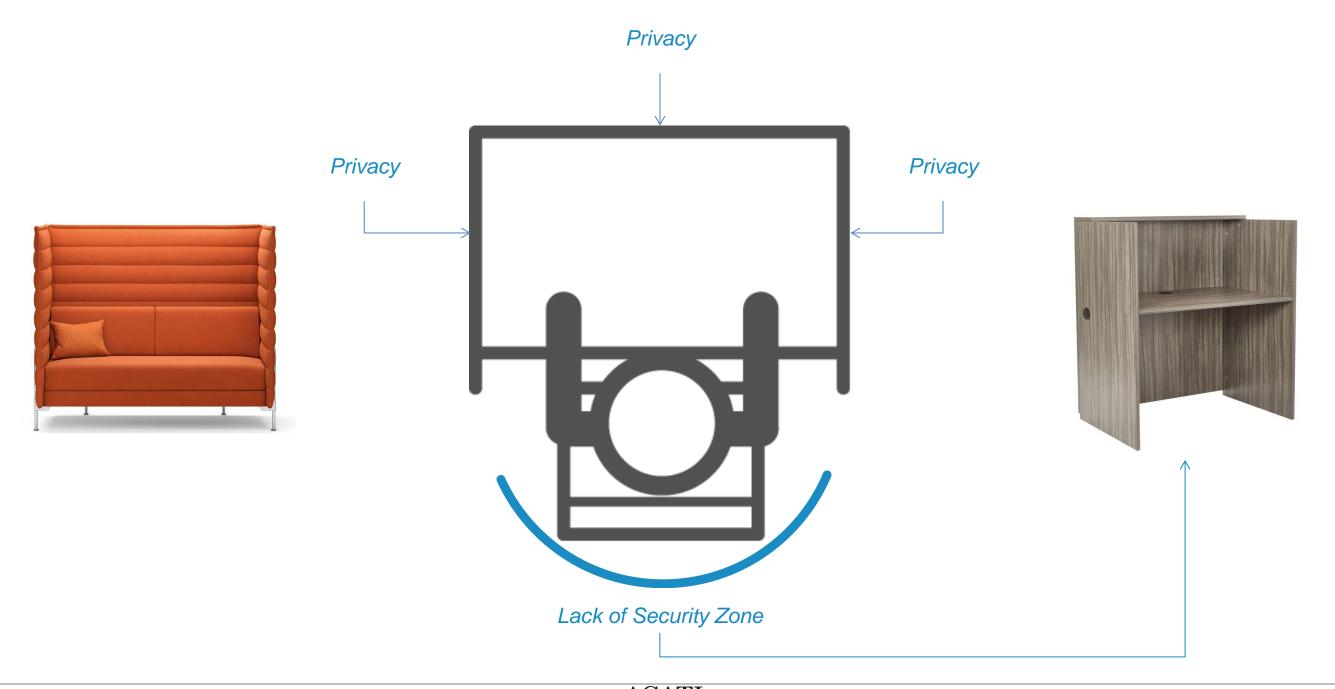

ons of monthly 1995-2015 Current Population Surveys, Integrated Public Use Microdata Series (IPUMS)

#### PEW RESEARCH CENTER



Peace of mind

# Maslow's Hierarchy of Needs







Survival

















Survival



Time

4M year Ago Now

# **Technology**















2001 —

**→** 2016

## Communication





# Work Matter Seane



University of Florida Smathers Library



North Park University

2006 -

**→ 2016** 

23



# Increase Utilization

**Hold Aesthetic** 

Not Waste Money





# 3 Elements



Space



Haven



Comfort



Space

29















# **Tables**



























## Tables (high)









































80 Square Feet



## 30 Square Feet





Haven















University of Florida Smathers Library



North Park University



































Comfort

Lounge



Work - Long



## Work/Lounge



Work - Quick













Waiting "hanging out" (10-15 minutes)



Check Phone (10-15 minutes)



Checking Tablet (10-15 minutes)



Reading (60-90 minutes)













### Work/Lounge

#### Lounge









Dining (30-90 minutes)



Writing Work (30-90 minutes)



Computer Work (30-90 minutes)



Studying (30-90 minutes)







Quick Tasks (5-15 minutes)



Quick Drop-in (5-15 minutes)

























Space



Haven



**Comfort** 

## **Aesthetics**

Designing for Human Behavior

# Thank you

presented by Joe Agati





# questions