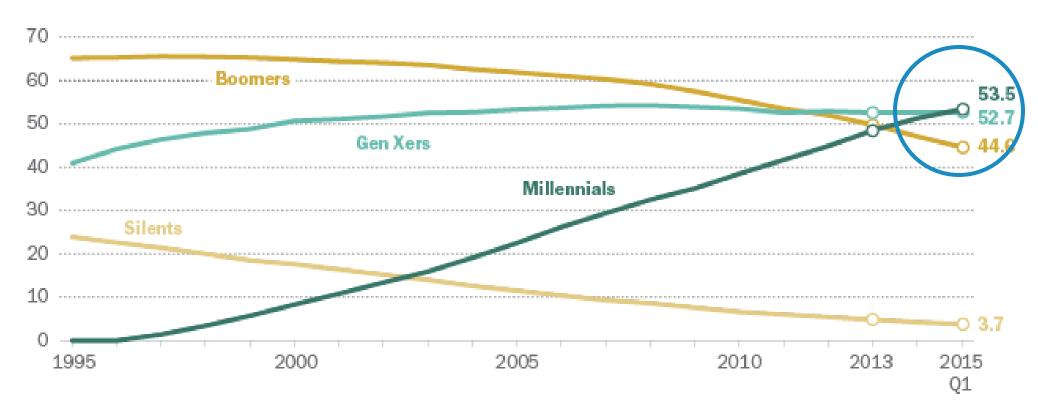

## U.S. Labor Force by Generation, 1995-2015

### In millions

Note: Annual averages plotted 1995-2014. For 2015 the first quarter average of 2015 is shown. Due to data limitations, Silent generation is overestimated from 2008-2015.

Source: Pew Research Center tabulations of monthly 1995-2015 Current Population Surveys, Integrated Public Use Microdata Series (IPUMS)