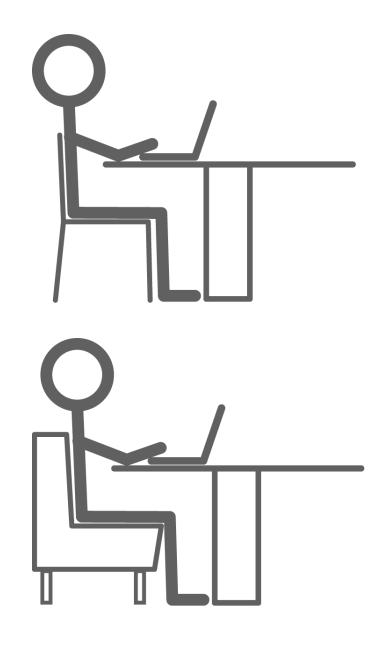

# **Tables**

## Tables (high)

80 Square Feet

## 30 Square Feet

Haven

University of Florida Smathers Library

North Park University

Comfort

Lounge

Work - Long