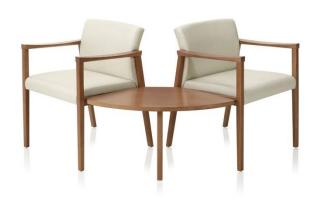

## Work/Lounge

Work - Quick

Waiting "hanging out" (10-15 minutes)

Check Phone (10-15 minutes)

Checking Tablet (10-15 minutes)

Reading (60-90 minutes)