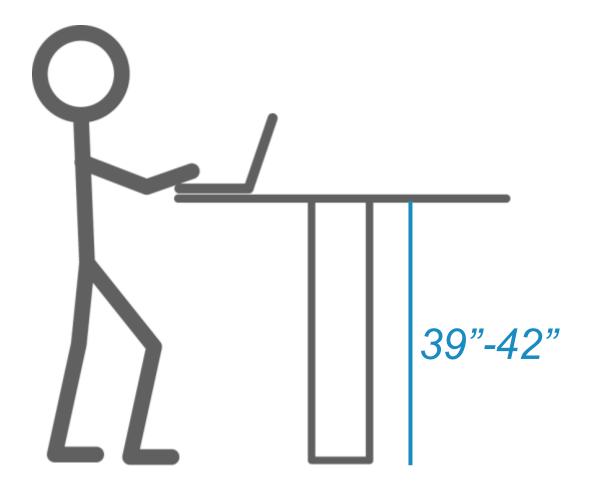

# **Tables**

## Tables (high)

80 Square Feet

## 30 Square Feet

Haven

University of Florida Smathers Library

North Park University

Comfort

Lounge

Work - Long