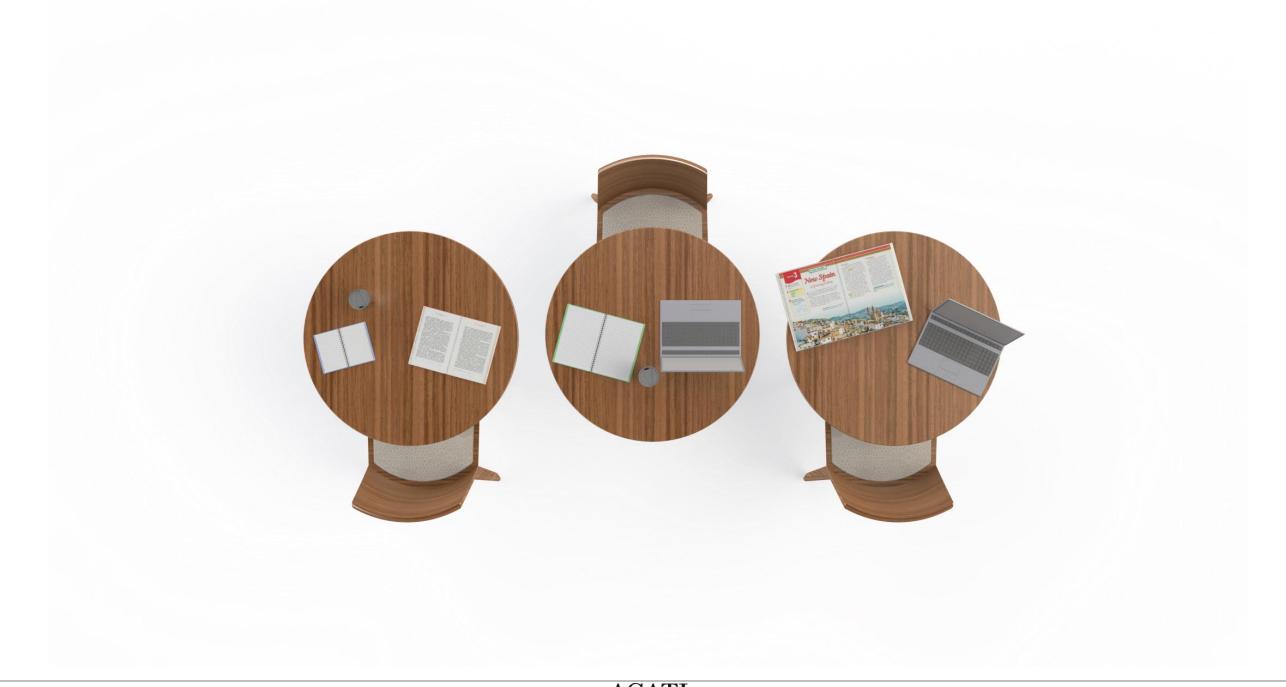

# **Tables**

## Tables (high)

80 Square Feet

## 30 Square Feet

Haven

University of Florida Smathers Library

North Park University

Comfort

Lounge

Work - Long

## Work/Lounge

Work - Quick

Waiting "hanging out" (10-15 minutes)

Check Phone (10-15 minutes)

Checking Tablet (10-15 minutes)

Reading (60-90 minutes)

### Work/Lounge

#### Lounge

Dining (30-90 minutes)

Writing Work (30-90 minutes)

Computer Work (30-90 minutes)

Studying (30-90 minutes)

Quick Tasks (5-15 minutes)

Quick Drop-in (5-15 minutes)

Space